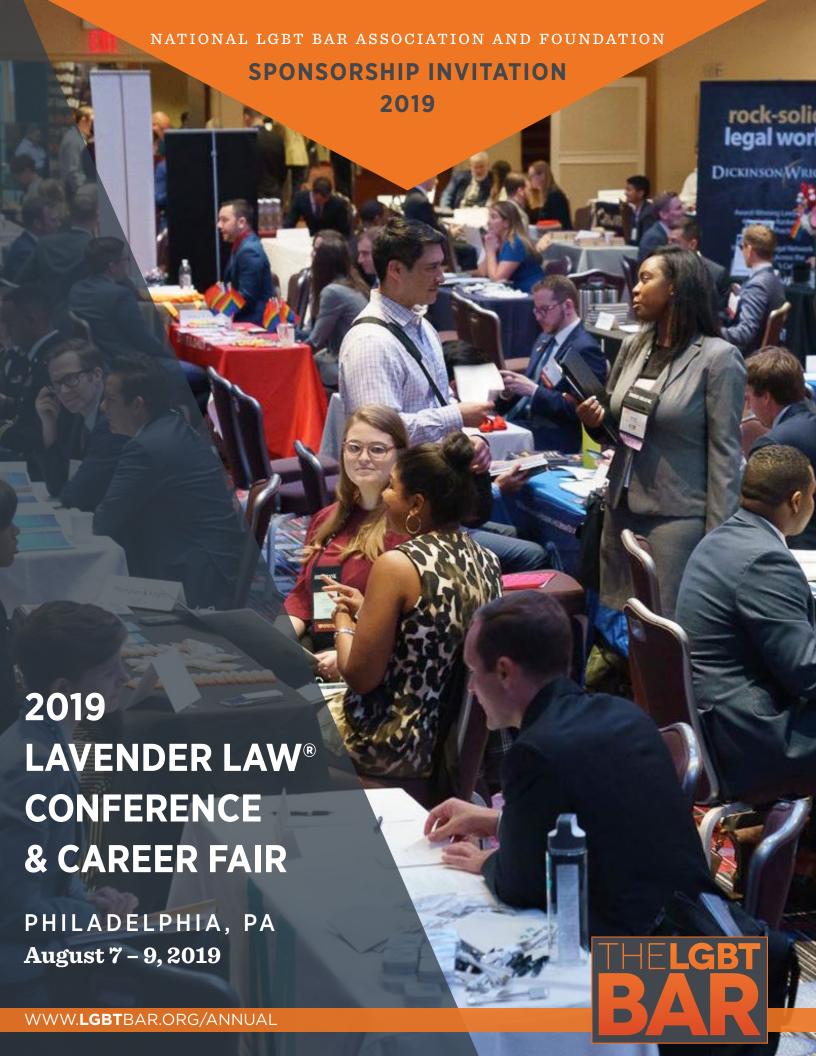

**Conference:** The Annual Conference of the LGBT Bar, is a two-day continuing legal educational event with networking and business development programs.

Career Fair: This "Table Talk" style event takes place Friday afternoon after the two-day conference from 1:00 to 5:00 p.m. If space allows, we expect over 180 entities will recruit at a table with two chairs on each side.

# Recruiter Opportunity at Career Fair: All sponsors are provided a 6'x18" table, draped, with two chairs for recruiters and two chairs for interviewees on Friday.

2-Day Tabling Option: VERY limited opportunity! For corporate legal departments and firms who wish to only exhibit during the CLE conference! Sponsors who select the 2-day option are provided with a 6'x18" table, draped, with two chairs for exhibitors on Wednesday and Thursday from 8 AM to 2:30 PM. The tables are set up during the CLE workshops and various networking events to garner optimal traffic flow and interaction with all attendees, especially high level professionals, firm decision makers, other practitioners and laterals.