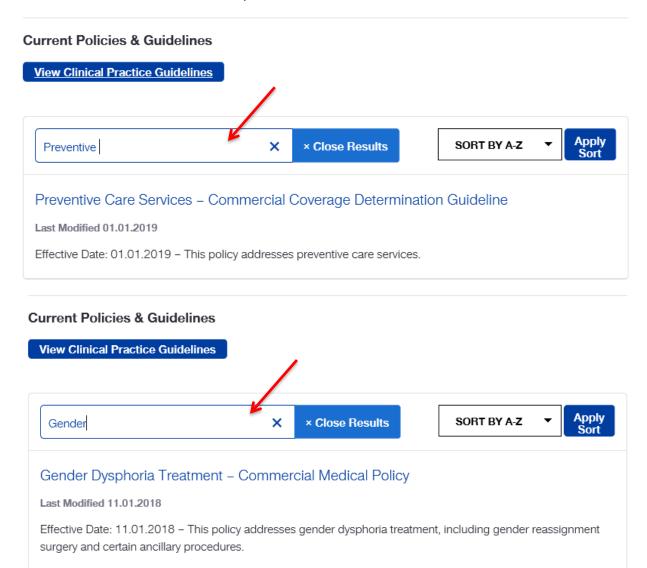

For example, type in "Gender" for "Gender Dysphoria Treatment" or type in "Preventive" to locate "Preventive Care Services." This will open the most current document.