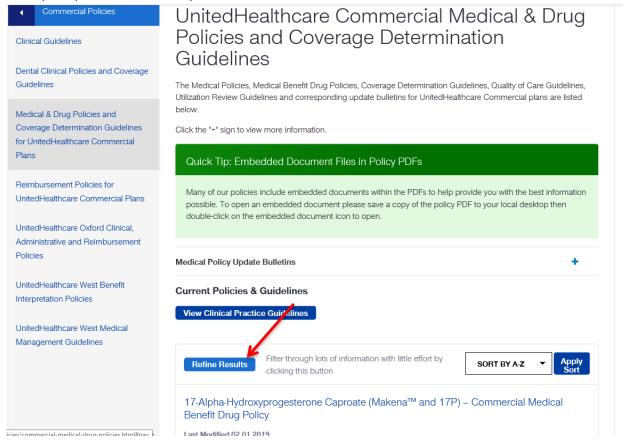

Selection Medical & Drug Policies and Coverage Determination Guidelines for United Healthcare Commercial Plans

It will pull up all the CDG's in alphabetical order. Select Refine Results

Type in the coverage determination guidelines you are looking for.

For example, type in "Gender" for "Gender Dysphoria Treatment" or type in "Preventive" to locate "Preventive Care Services." This will open the most current document.