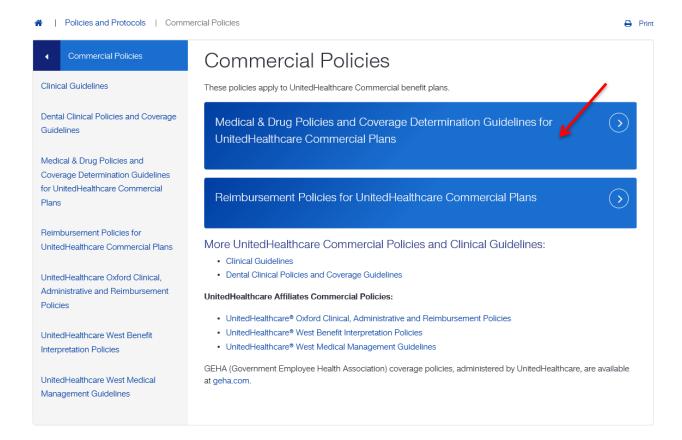

Selection Medical & Drug Policies and Coverage Determination Guidelines for United Healthcare Commercial Plans

It will pull up all the CDG's in alphabetical order. Select Refine Results

Type in the coverage determination guidelines you are looking for.